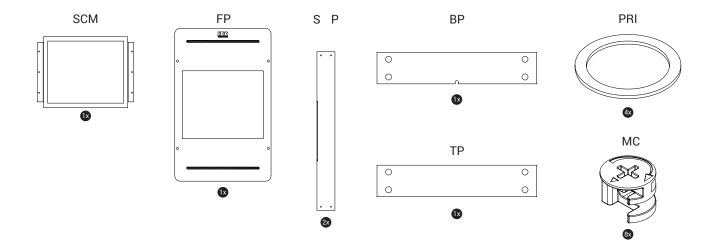

ns

**Power supply** 100-240V ~ 1.5A max. 360W

Resolution 1920x1080

Touchscreen Up to 10 touchpoints

**Glass type** 4mm toughened glass. Surface hardness 7H.



All our products are inspected, tested and certified by SGS and TÜV.



European standard EN 71 specifies safety requirements for toys. Compliance with the standard is legally required for all toys sold in the European Union.



All our products only use FSC certified wood, so eco- and environment friendly!



Our products are conform with health, safety and environmental protection standards for products sold within the EU. IKC | HQ EUROPE Dronten | The Netherlands +31 (0)321 38 77 30 sales@ikcplay.com www.ikcplay.com IKC | HQ ASIA Shanghai | China +86 (0) 21 6506 1232 sales.cn@ikcplay.com www.ikcplay.com.cn

### **Elements**



## **Required tools**



### **Screws**





## 1. Install the frame





## 2. Install the AIO screen



## 3. Remove front plate



## **Power requirements**

12V DC



Two possible ways to mount the product to the wall.
(1) Power socket within frame. (2) Power socket outside frame.



### 3. Mount Delta to wall



### 4. Add front panel