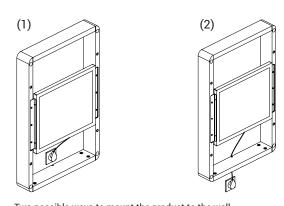

## **Power requirements**

12V DC

Two possible ways to mount the product to the wall.
(1) Power socket within frame. (2) Power socket outside frame.

### 3. Mount Delta to wall