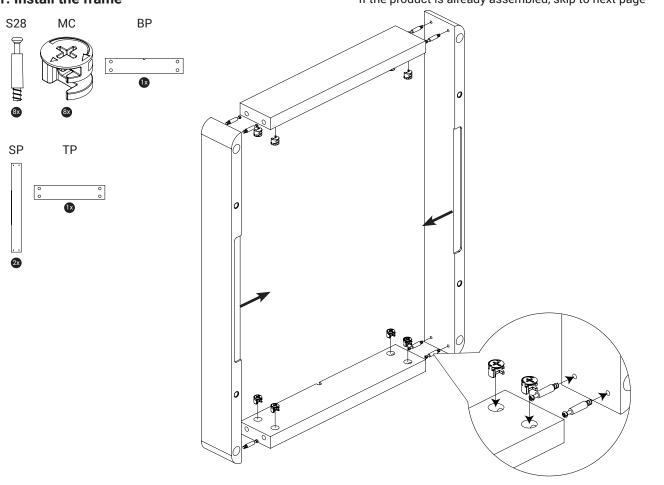

hscreen Up to 10 touchpoints

**Glass type** 4mm toughened glass. Surface hardness 7H.



All our products are inspected, tested and certified by SGS and TÜV.



European standard EN 71 specifies safety requirements for toys. Compliance with the standard is legally required for all toys sold in the European Union.



All our products only use FSC certified wood, so eco- and environment friendly!



Our products are conform with health, safety and environmental protection standards for products sold within the EU. IKC | HQ EUROPE Dronten | The Netherlands +31 (0)321 38 77 30 sales@ikcplay.com www.ikcplay.com IKC | HQ ASIA Shanghai | China +86 (0) 21 6506 1232 sales.cn@ikcplay.com www.ikcplay.com.cn

### **Elements**



## **Required tools**



### **Screws**





## 1. Install the frame





## 2. Install the AIO screen



## 3. Remove front plate



## **Power requirements**

12V DC



Two possible ways to mount the product to the wall.
(1) Power socket within frame. (2) Power socket outside frame.



### 3. Mount Delta to wall



### 4. Add front panel