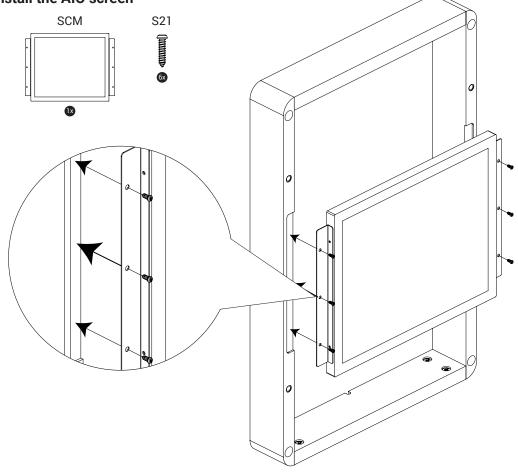

Glass type** 4mm toughened glass. Surface hardness 7H.



All our products are inspected, tested and certified by SGS and TÜV.



European standard EN 71 specifies safety requirements for toys. Compliance with the standard is legally required for all toys sold in the European Union.



All our products only use FSC certified wood, so eco- and environment friendly!



Our products are conform with health, safety and environmental protection standards for products sold within the EU. IKC | HQ EUROPE Dronten | The Netherlands +31 (0)321 38 77 30 sales@ikcplay.com www.ikcplay.com IKC | HQ ASIA Shanghai | China +86 (0) 21 6506 1232 sales.cn@ikcplay.com www.ikcplay.com.cn

### **Elements**



## **Required tools**



### **Screws**





## 1. Install the frame





## 2. Install the AIO screen



## 3. Remove front plate



## **Power requirements**

12V DC



Two possible ways to mount the product to the wall.
(1) Power socket within frame. (2) Power socket outside frame.



### 3. Mount Delta to wall



### 4. Add front panel