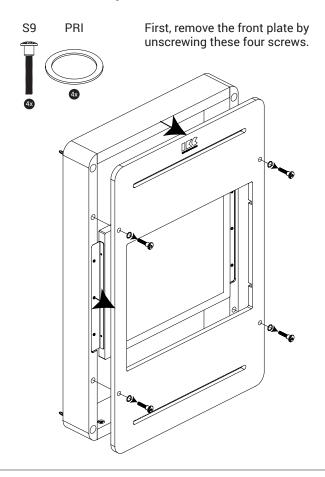

lass. Surface hardness 7H.



All our products are inspected, tested and certified by SGS and TÜV.



European standard EN 71 specifies safety requirements for toys. Compliance with the standard is legally required for all toys sold in the European Union.



All our products only use FSC certified wood, so eco- and environment friendly!



Our products are conform with health, safety and environmental protection standards for products sold within the EU. IKC | HQ EUROPE Dronten | The Netherlands +31 (0)321 38 77 30 sales@ikcplay.com www.ikcplay.com IKC | HQ ASIA Shanghai | China +86 (0) 21 6506 1232 sales.cn@ikcplay.com www.ikcplay.com.cn

### **Elements**



## **Required tools**



### **Screws**





## 1. Install the frame





## 2. Install the AIO screen



## 3. Remove front plate



## **Power requirements**

12V DC



Two possible ways to mount the product to the wall.
(1) Power socket within frame. (2) Power socket outside frame.



### 3. Mount Delta to wall



### 4. Add front panel