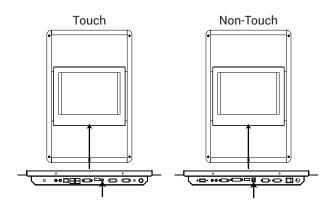

#### Interactive | Delta 17 inch

| Article no. | Frame colour | Colour code | Size HxWxD | Mounting  | Age          | KG     |                           |
|-------------|--------------|-------------|------------|-----------|--------------|--------|---------------------------|
| IN100170    | White        | RAL 9003    | 70x45x9 cm | wallmount | 2 - 12 years | 9,5 KG | MDF,Steel,Stainless steel |
| IN100172    | Blue         | PMS 543C    | 70x45x9 cm | wallmount | 2 - 12 years | 9,5 KG | MDF,Steel,Stainless steel |

#### Technical specifications

**Power supply** 100-240V ~ 1.5A max. 360W

Resolution 1920x1080

Touchscreen Up to 10 touchpoints

**Glass type** 4mm toughened glass. Surface hardness 7H.

All our products are inspected, tested and certified by SGS and TÜV.