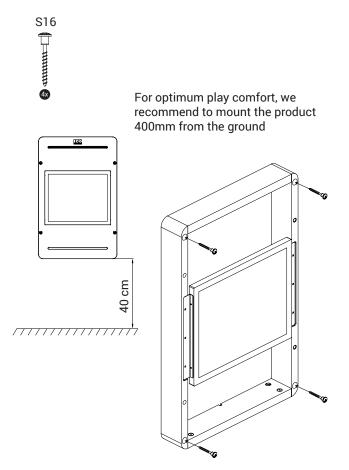

standard is legally required for all toys sold in the European Union.



All our products only use FSC certified wood, so eco- and environment friendly!



Our products are conform with health, safety and environmental protection standards for products sold within the EU. IKC | HQ EUROPE Dronten | The Netherlands +31 (0)321 38 77 30 sales@ikcplay.com www.ikcplay.com IKC | HQ ASIA Shanghai | China +86 (0) 21 6506 1232 sales.cn@ikcplay.com www.ikcplay.com.cn

### **Elements**



## **Required tools**



### **Screws**





## 1. Install the frame





## 2. Install the AIO screen



## 3. Remove front plate



## **Power requirements**

12V DC



Two possible ways to mount the product to the wall.
(1) Power socket within frame. (2) Power socket outside frame.



### 3. Mount Delta to wall



### 4. Add front panel