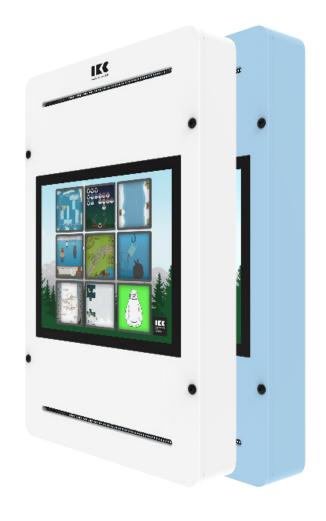

# Delta 17 inch

The Delta 17 inch interactive play system is available with a white and blue housing suitable to mount on the wall, on a play fence or on a play system. This popular play system can already be found in thousands of establisments all over the world.

The entire housing is exactly the same size as our standard play modules, so not only can it be used as a stand alone wall mounted solution, but can also be specified as an option on our play systems. The modern, safe and durable housing allows children to explore and play freely.

#### Interactive | Delta 17 inch

| Article no. | Frame colour | Colour code | Size HxWxD | Mounting  | Age          | KG     |                           |
|-------------|--------------|-------------|------------|-----------|--------------|--------|---------------------------|
| IN100170    | White        | RAL 9003    | 70x45x9 cm | wallmount | 2 - 12 years | 9,5 KG | MDF,Steel,Stainless steel |
| IN100172    | Blue         | PMS 543C    | 70x45x9 cm | wallmount | 2 - 12 years | 9,5 KG | MDF,Steel,Stainless steel |

#### Available software

Arctic adventures or Supermarket or Game train or Galaxy explorers