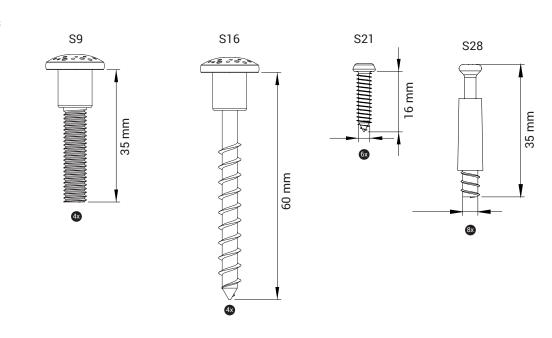

60W

Resolution 1920x1080

Touchscreen Up to 10 touchpoints

**Glass type** 4mm toughened glass. Surface hardness 7H.



All our products are inspected, tested and certified by SGS and TÜV.



European standard EN 71 specifies safety requirements for toys. Compliance with the standard is legally required for all toys sold in the European Union.



All our products only use FSC certified wood, so eco- and environment friendly!



Our products are conform with health, safety and environmental protection standards for products sold within the EU. IKC | HQ EUROPE Dronten | The Netherlands +31 (0)321 38 77 30 sales@ikcplay.com www.ikcplay.com IKC | HQ ASIA Shanghai | China +86 (0) 21 6506 1232 sales.cn@ikcplay.com www.ikcplay.com.cn

### **Elements**



## **Required tools**



### **Screws**





## 1. Install the frame





## 2. Install the AIO screen



## 3. Remove front plate



## **Power requirements**

12V DC



Two possible ways to mount the product to the wall.
(1) Power socket within frame. (2) Power socket outside frame.



### 3. Mount Delta to wall



### 4. Add front panel