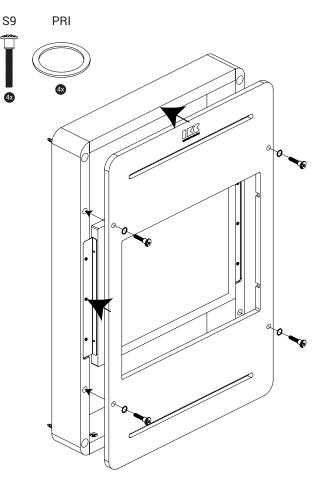

red for all toys sold in the European Union.



All our products only use FSC certified wood, so eco- and environment friendly!



Our products are conform with health, safety and environmental protection standards for products sold within the EU. IKC | HQ EUROPE Dronten | The Netherlands +31 (0)321 38 77 30 sales@ikcplay.com www.ikcplay.com IKC | HQ ASIA Shanghai | China +86 (0) 21 6506 1232 sales.cn@ikcplay.com www.ikcplay.com.cn

### **Elements**



## **Required tools**



### **Screws**





## 1. Install the frame





## 2. Install the AIO screen



## 3. Remove front plate



## **Power requirements**

12V DC



Two possible ways to mount the product to the wall.
(1) Power socket within frame. (2) Power socket outside frame.



### 3. Mount Delta to wall



### 4. Add front panel