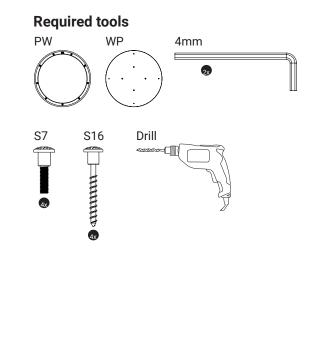

gally required for all toys sold in the European Union.



All our products only use FSC certified wood, so eco- and environment friendly!



Our products are comornium....
health, safety and environmental
protection standards for products
(A within the FI).

IKC | HQ EUROPE Dronten | The Netherlands +31 (0)321 38 77 30 sales@ikcplay.com www.ikcplay.com

IKC | HQ ASIA Shanghai | China +86 (0) 21 6506 1232 sales.cn@ikcplay.com www.ikcplay.com.cn

#### Play wheel

PW



#### **Required tools**



#### **Fence mounted**

FP



#### **Play system Mounted**

PР



Play system of choice

#### Wallplate for wall mount

WF



#### **Screws**

S7





S16



#### Play wheel with wall plate

The top screw of the wall plate should be placed 107cm from the ground. This is for optimum play comfort.





#### 1. Mount play wheel to wall plate



# 2. Mount the play wheel and wall plate to wall on the top screw



## 3. Mount the play wheel and wall plate to wall with the rest of the screws



#### 2. MOUNT TO FENCE





## 1. Mount play wheel to fence







## 1. Mount play wheel to play system