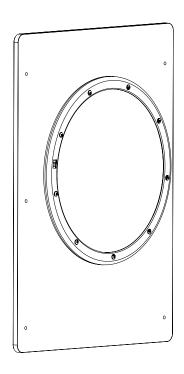

#### Wallplate for wall mount

WF

#### Play wheel with wall plate

The top screw of the wall plate should be placed 107cm from the ground. This is for optimum play comfort.