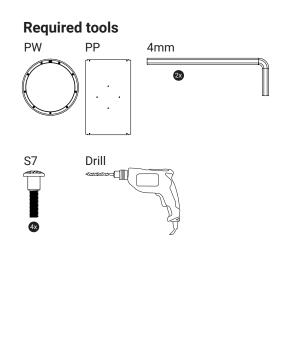

#### **Required tools**

#### Play wheel

PW

#### Wallplate for wall mount

WF

#### **Screws**

S7

S16