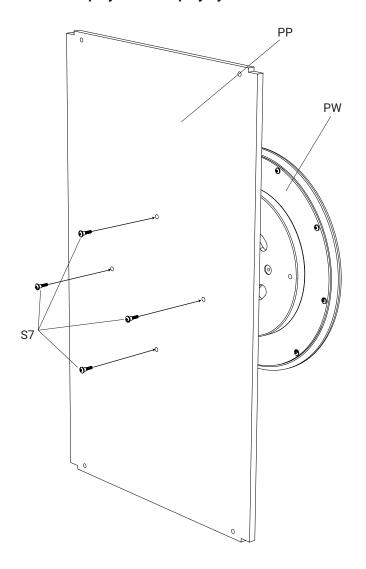

s +31 (0)321 38 77 30 sales@ikcplay.com www.ikcplay.com

IKC | HQ ASIA Shanghai | China +86 (0) 21 6506 1232 sales.cn@ikcplay.com www.ikcplay.com.cn

#### Play wheel

PW



#### **Required tools**



#### **Fence mounted**

FP



#### **Play system Mounted**

PР



Play system of choice

#### Wallplate for wall mount

WF



#### **Screws**

S7





S16



#### Play wheel with wall plate

The top screw of the wall plate should be placed 107cm from the ground. This is for optimum play comfort.





#### 1. Mount play wheel to wall plate



# 2. Mount the play wheel and wall plate to wall on the top screw



## 3. Mount the play wheel and wall plate to wall with the rest of the screws



#### 2. MOUNT TO FENCE





## 1. Mount play wheel to fence







## 1. Mount play wheel to play system