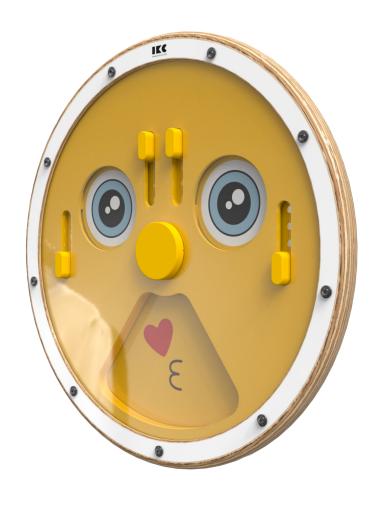

### Wheel of emotions

Wheel of emotions is a play panel where children can express their feelings and make funny faces. The round wall game can be perfectly combined with the IKC interactive modules and can be used as part of a play corner. Wheel of emotions can be used perfectly in the health care sector, allowing children to express their feelings to the staff.

#### Play wheel | Wheel of Emotions

| Article no. | Frame colour | Colour code | Size HxWxD  | Mounting  | Age         | KG     | ₩                           |
|-------------|--------------|-------------|-------------|-----------|-------------|--------|-----------------------------|
| PP00719     | White        | RAL 9003    | 60x60x6,5cm | wallmount | 2 - 8 years | 7,3 KG | Beechwood, MDF, ABS Plastic |