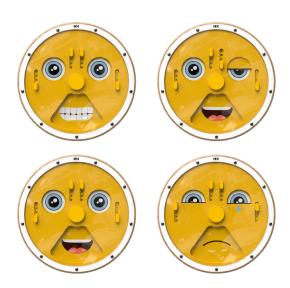

### Wheel of emotions

Wheel of emotions is a play panel where children can express their feelings and make funny faces. The round wall game can be perfectly combined with the IKC interactive modules and can be used as part of a play corner. Wheel of emotions can be used perfectly in the health care sector, allowing children to express their feelings to the staff.

#### Play wheel | Wheel of Emotions

| Article no. | Frame colour | Colour code | Size HxWxD  | Mounting  | Age         | KG     | ₩                           |
|-------------|--------------|-------------|-------------|-----------|-------------|--------|-----------------------------|
| PP00719     | White        | RAL 9003    | 60x60x6,5cm | wallmount | 2 - 8 years | 7,3 KG | Beechwood, MDF, ABS Plastic |