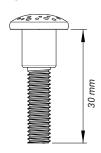

inspected, tested SGS and certified by SGS and TÜV.



European standard EN 71 specifies safety requirements for toys. Compliance with the standard is legally required for all toys sold in the European Union.



All our products only use FSC certified wood, so eco- and environment friendly!



Our products are comornium....
health, safety and environmental
protection standards for products
(A within the FI).

IKC | HQ EUROPE Dronten | The Netherlands +31 (0)321 38 77 30 sales@ikcplay.com www.ikcplay.com

IKC | HQ ASIA Shanghai | China +86 (0) 21 6506 1232 sales.cn@ikcplay.com www.ikcplay.com.cn

#### Play wheel

PW



#### **Required tools**



#### **Fence mounted**

FP



#### **Play system Mounted**

PР



Play system of choice

#### Wallplate for wall mount

WF



#### **Screws**

S7





S16



#### Play wheel with wall plate

The top screw of the wall plate should be placed 107cm from the ground. This is for optimum play comfort.





#### 1. Mount play wheel to wall plate



# 2. Mount the play wheel and wall plate to wall on the top screw



## 3. Mount the play wheel and wall plate to wall with the rest of the screws



#### 2. MOUNT TO FENCE





## 1. Mount play wheel to fence







## 1. Mount play wheel to play system