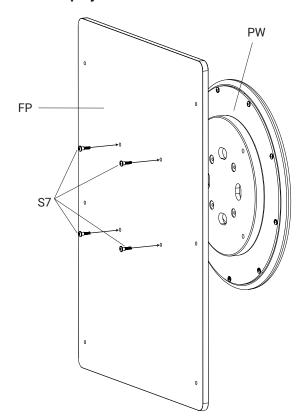

I).

IKC | HQ EUROPE Dronten | The Netherlands +31 (0)321 38 77 30 sales@ikcplay.com www.ikcplay.com

IKC | HQ ASIA Shanghai | China +86 (0) 21 6506 1232 sales.cn@ikcplay.com www.ikcplay.com.cn

#### Play wheel

PW



#### **Required tools**



#### **Fence mounted**

FP



#### **Play system Mounted**

PР



Play system of choice

#### Wallplate for wall mount

WF



#### **Screws**

S7





S16



#### Play wheel with wall plate

The top screw of the wall plate should be placed 107cm from the ground. This is for optimum play comfort.





#### 1. Mount play wheel to wall plate



# 2. Mount the play wheel and wall plate to wall on the top screw



## 3. Mount the play wheel and wall plate to wall with the rest of the screws



#### 2. MOUNT TO FENCE





## 1. Mount play wheel to fence







## 1. Mount play wheel to play system