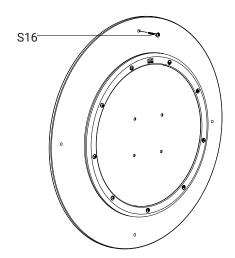

#### Play wheel

PW

#### **Screws**

S7

S16

#### 1. Mount play wheel to wall plate