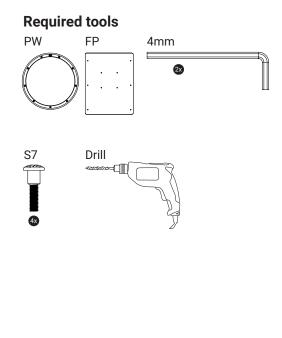

#### **Required tools**

#### Play wheel

PW

#### **Play system Mounted**

PР

Play system of choice

#### Wallplate for wall mount

WF

#### **Screws**

S7

S16