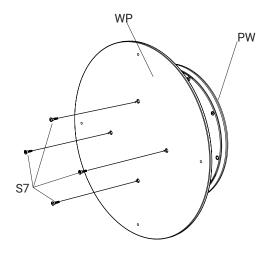

ropean Union.



All our products only use FSC certified wood, so eco- and environment friendly!



Our products are comornium....
health, safety and environmental
protection standards for products
(A within the FI).

IKC | HQ EUROPE Dronten | The Netherlands +31 (0)321 38 77 30 sales@ikcplay.com www.ikcplay.com

IKC | HQ ASIA Shanghai | China +86 (0) 21 6506 1232 sales.cn@ikcplay.com www.ikcplay.com.cn

#### Play wheel

PW



#### **Required tools**



#### **Fence mounted**

FP



#### **Play system Mounted**

PР



Play system of choice

#### Wallplate for wall mount

WF



#### **Screws**

S7





S16



#### Play wheel with wall plate

The top screw of the wall plate should be placed 107cm from the ground. This is for optimum play comfort.





#### 1. Mount play wheel to wall plate



# 2. Mount the play wheel and wall plate to wall on the top screw



## 3. Mount the play wheel and wall plate to wall with the rest of the screws



#### 2. MOUNT TO FENCE





## 1. Mount play wheel to fence







## 1. Mount play wheel to play system