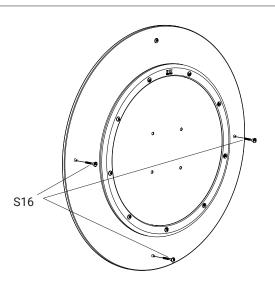

#### **Screws**

S7

S16

#### 1. Mount play wheel to wall plate

# 2. Mount the play wheel and wall plate to wall on the top screw

## 3. Mount the play wheel and wall plate to wall with the rest of the screws