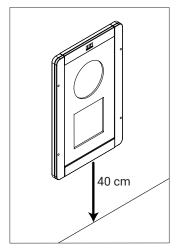

#### 1. WALL MOUNTING | 2. FM FRAME MOUNT

S16

**Play Module** PM<sup>A</sup> PM<sup>B</sup> All the play modules needs to be mounted 40 cm above the ground. This is for the optimum play comfort.

#### **Required tools**

**Play module** PM<sup>A</sup> • PM<sup>B</sup> All the play modules needs to be mounted 40 cm above the ground. This is for the optimum play comfort.