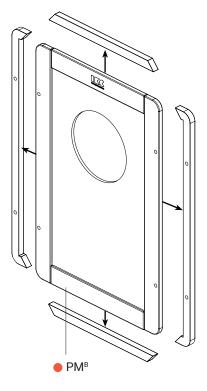

#### **Required tools**

**2.1 Play Module with FM Frame** • PM<sup>B</sup> To put a playmodule on a FM frame, you should remove these slats.

**3.1 Play module** PM<sup>A</sup> • PM<sup>B</sup> To put a play module on a playsystem,

you should remove these slats.