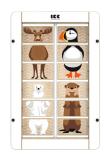

#### Into the woods

Into the woods is a game which challenges children to sort the animals to bring them back to their homes. The rectangular wall game has a natural, modern frame made of birch plywood with a white painted front which compliments many environments.

#### Play module | Into the woods

(EN 71

| Article no. | Frame colour | Colour code | Size HxWxD  | Mounting  | Age         | KG     |                                         |
|-------------|--------------|-------------|-------------|-----------|-------------|--------|-----------------------------------------|
| PP00703     | White        | RAL 9003    | 70x45x4,5cm | wallmount | 2 - 8 years | 5,8 KG | MDF, ABS, Beechwood, RVS, Birch Plywood |