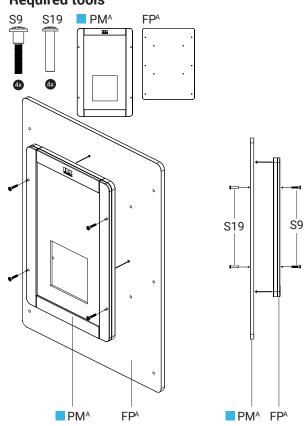

#### **Required tools**

**2.1 Play Module with FM Frame** • PM<sup>B</sup> To put a playmodule on a FM frame, you should remove these slats.

**3.1 Play module** PM<sup>A</sup> • PM<sup>B</sup> To put a play module on a playsystem,