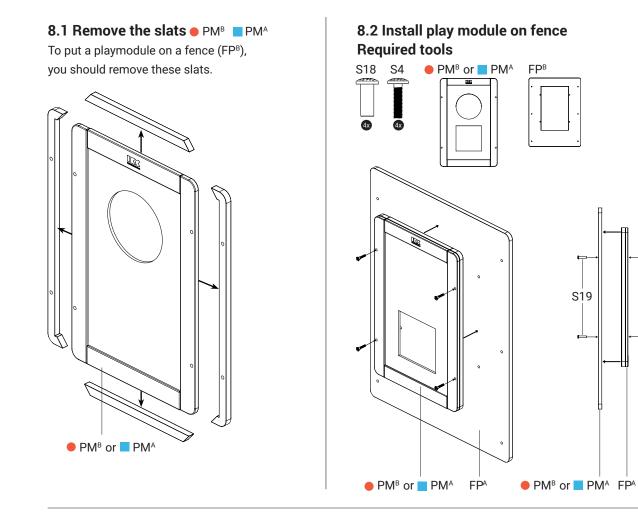

>B</sup> To put a play module on a playsystem,

you should remove these slats.





#### **Required tools**





**Play module** PM<sup>A</sup> • PM<sup>B</sup> All the play modules needs to be mounted 40 cm above the ground. This is for the optimum play comfort.



#### 4.1 Install play module on play tower Required tools



# **5.1 Install FM Frame to play module** • PM<sup>B</sup> To put a playmodule on a FM frame, you should remove these slats.



## 5.2 Install play module with FM frame on play tower Required tools







#### 6.1 Install play module on fence Required tools



# **7.1 Install FM Frame to play module** ● PM<sup>B</sup> To put a playmodule on a FM frame, you should remove these slats.



## 7.2 Install play module with FM frame on fence Required tools



#### 8. FENCE





S19

S9