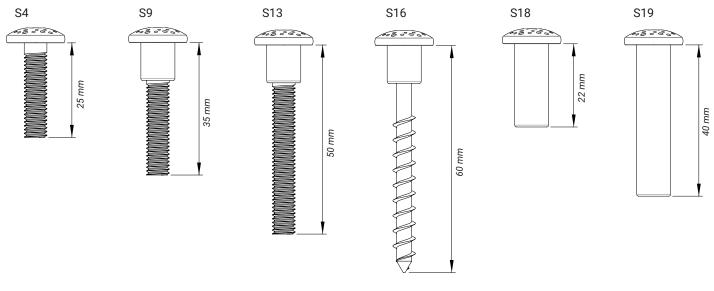

8 years | 5,8 KG | MDF, ABS, Beechwood, RVS, Birch Plywood |



**III** All our products are inspected, tested **SGS** and certified by SGS and TÜV.

European standard EN 71 specifies safety requirements for toys. Compliance with the standard is legally required for all toys sold in the European Union. All our products only use FSC certified wood, so eco- and environment friendly!

CC Our products are conform with health, safety and environmental protection standards for products sold within the EU. IKC | HQ EUROPE Dronten | The Netherlands +31 (0)321 38 77 30 sales@ikcplay.com www.ikcplay.com IKC | HQ ASIA Shanghai | China +86 (0)573 82 58 61 83 sales.cn@ikcplay.com www.ikcplay.com.cn

### Playable on one side



### Playable on both sides











#### **TOOLS OVERVIEW**





Screws





#### 1. WALL MOUNTING | 2. FM FRAME MOUNT

S16

**Play Module** PM<sup>A</sup> PM<sup>B</sup> All the play modules needs to be mounted 40 cm above the ground. This is for the optimum play comfort.





#### **Required tools**



**2.1 Play Module with FM Frame** • PM<sup>B</sup> To put a playmodule on a FM frame, you should remove these slats.





**3.1 Play module** PM<sup>A</sup> • PM<sup>B</sup> To put a play module on a playsystem,

you should remove these slats.





#### **Required tools**





**Play module** PM<sup>A</sup> • PM<sup>B</sup> All the play modules needs to be mounted 40 cm above the ground. This is for the optimum play comfort.



#### 4.1 Install play module on play tower Required tools



# **5.1 Install FM Frame to play module** • PM<sup>B</sup> To put a playmo