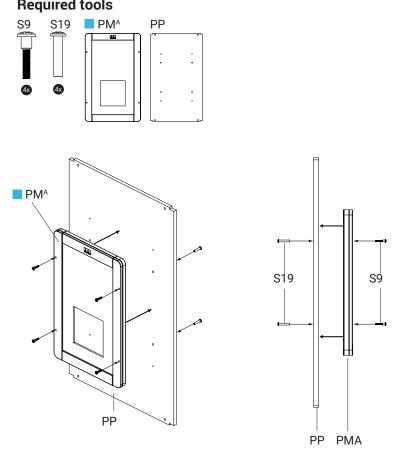

#### **Required tools**

**2.1 Play Module with FM Frame** • PM<sup>B</sup> To put a playmodule on a FM frame, you should remove these slats.

**3.1 Play module** PM<sup>A</sup> • PM<sup>B</sup> To put a play module on a playsystem,

you should remove these slats.

#### **Required tools**

**Play module** PM<sup>A</sup> • PM<sup>B</sup> All the play modules needs to be mounted 40 cm above the ground. This is for the optimum play comfort.