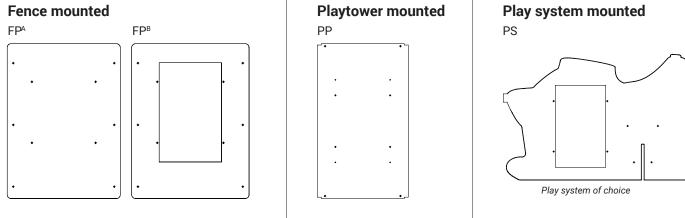

### Playable on one side

### Playable on both sides

#### 1. WALL MOUNTING | 2. FM FRAME MOUNT

S16

**Play Module** PM<sup>A</sup> PM<sup>B</sup> All the play modules needs to be mounted 40 cm above the ground. This is for the optimum play comfort.

#### **Required tools**

**Play module** PM<sup>A</sup> • PM<sup>B</sup> All the play modules needs to be mounted 40 cm above the ground. This is for the optimum play comfort.

#### 6.1 Install play module on fence Required tools

## 7.2 Install play module with FM frame on fence Required tools