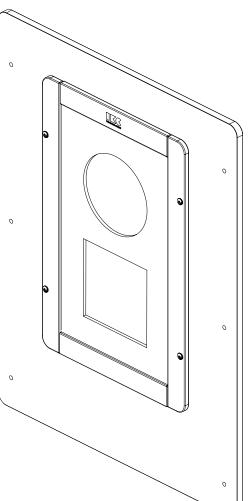

</sup> To put a play module on a playsystem,

you should remove these slats.





#### **Required tools**





**Play module** PM<sup>A</sup> • PM<sup>B</sup> All the play modules needs to be mounted 40 cm above the ground. This is for the optimum play comfort.



#### 4.1 Install play module on play tower Required tools



# **5.1 Install FM Frame to play module** • PM<sup>B</sup> To put a playmodule on a FM frame, you should remove these slats.



## 5.2 Install play module with FM frame on play tower Required tools







#### 6.1 Install play module on fence Required tools



# **7.1 Install FM Frame to play module** ● PM<sup>B</sup> To put a playmodule on a FM frame, you should remove these slats.



## 7.2 Install play module with FM frame on fence Required tools



#### 8. FENCE





S19

S9