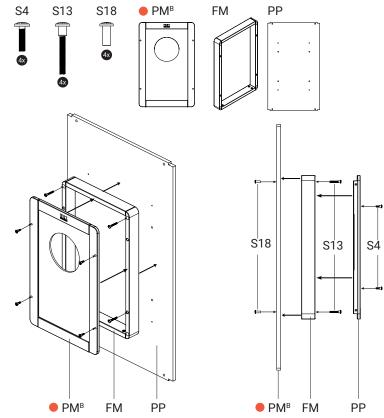

# **5.1 Install FM Frame to play module** • PM<sup>B</sup> To put a playmodule on a FM frame, you should remove these slats.

## 5.2 Install play module with FM frame on play tower Required tools