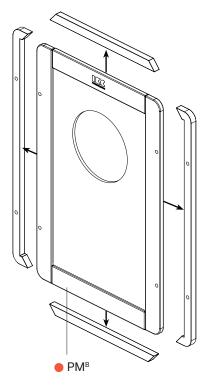

#### **Required tools**

**2.1 Play Module with FM Frame** • PM<sup>B</sup> To put a playmodule on a FM frame, you should remove these slats.

**3.1 Play module** PM<sup>A</sup> • PM<sup>B</sup> To put a play module on a playsystem,

you should remove these slats.