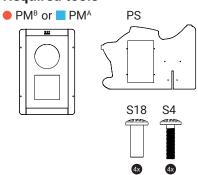

KC | HQ EUROPE Dronten | The Netherlands +31 (0)321 38 77 30 sales@ikcplay.com www.ikcplay.com IKC | HQ ASIA Shanghai | China +86 (0)573 82 58 61 83 sales.cn@ikcplay.com www.ikcplay.com.cn

### Playable on one side



### Playable on both sides











#### **TOOLS OVERVIEW**





Screws





#### 1. WALL MOUNTING | 2. FM FRAME MOUNT

S16

**Play Module** PM<sup>A</sup> PM<sup>B</sup> All the play modules needs to be mounted 40 cm above the ground. This is for the optimum play comfort.





#### **Required tools**



**2.1 Play Module with FM Frame** • PM<sup>B</sup> To put a playmodule on a FM frame, you should remove these slats.





**3.1 Play module** PM<sup>A</sup> • PM<sup>B</sup> To put a play module on a playsystem,

you should remove these slats.





#### **Required tools**





**Play module** PM<sup>A</sup> • PM<sup>B</sup> All the play modules needs to be mounted 40 cm above the ground. This is for the optimum play comfort.



#### 4.1 Install play module on play tower Required tools



# **5.1 Install FM Frame to play module** • PM<sup>B</sup> To put a playmodule on a FM frame, you should remove these slats.



## 5.2 Install play module with FM frame on play tower Required tools







#### 6.1 Install play module on fence Required tools



# **7.1 Install FM Frame to play module** ● PM<sup>B</sup> To put a playmodule on a FM frame, you should remove these slats.



## 7.2 Install play module with FM frame on fence Required tools



#### 8. FENCE





S19

S9