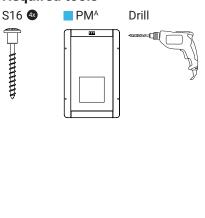

#### **Required tools**

**Play module** PM<sup>A</sup> • PM<sup>B</sup> All the play modules needs to be mounted 40 cm above the ground. This is for the optimum play comfort.