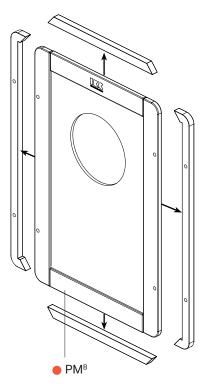

#### **Required tools**

**2.1 Play Module with FM Frame** • PM<sup>B</sup> To put a playmodule on a FM frame, you should remove these slats.

**3.1 Play module** PM<sup>A</sup> • PM<sup>B</sup> To put a play module on a playsystem,

you should remove these slats.