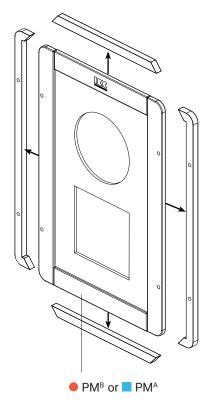

#### 1. WALL MOUNTING | 2. FM FRAME MOUNT

S16

**Play Module** PM<sup>A</sup> PM<sup>B</sup> All the play modules needs to be mounted 40 cm above the ground. This is for the optimum play comfort.