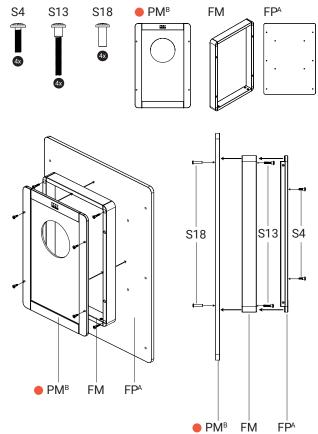

# **5.1 Install FM Frame to play module** • PM<sup>B</sup> To put a playmodule on a FM frame, you should remove these slats.