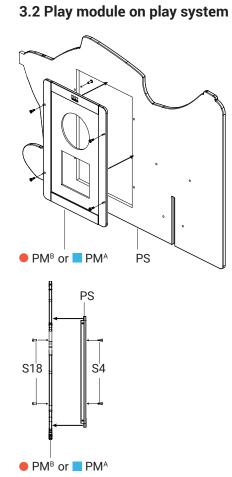

#### **Required tools**

**Play module** PM<sup>A</sup> • PM<sup>B</sup> All the play modules needs to be mounted 40 cm above the ground. This is for the optimum play comfort.

you should remove these slats.