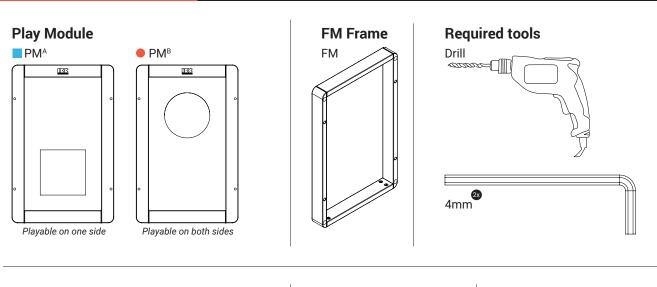

### Playable on one side

### Playable on both sides

#### **TOOLS OVERVIEW**

Screws

#### 1. WALL MOUNTING | 2. FM FRAME MOUNT

S16

**Play Module** PM<sup>A</sup> PM<sup>B</sup> All the play modules needs to be mounted 40 cm above the ground. This is for the optimum play comfort.

#### **Required tools**

**2.1 Play Module with FM Frame** • PM<sup>B</sup> To put a playmodule on a FM frame, you should remove these slats.

**3.1 Play module** PM<sup>A</sup> • PM<sup>B</sup> To put a play module on a playsystem,