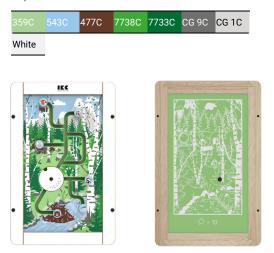

#### Into the woods

Into the woods is a game which challenges children to sort the animals to bring them back to their homes. The rectangular wall game has a natural, modern frame made of birch plywood with a white painted front which compliments many environments.

Graphic colours Pantone no.

#### Play module | Into the woods

(EN 71

| Article no. | Frame colour | Colour code | Size HxWxD  | Mounting  | Age         | KG     |                                         |
|-------------|--------------|-------------|-------------|-----------|-------------|--------|-----------------------------------------|
| PP00703     | White        | RAL 9003    | 70x45x4,5cm | wallmount | 2 - 8 years | 5,8 KG | MDF, ABS, Beechwood, RVS, Birch Plywood |