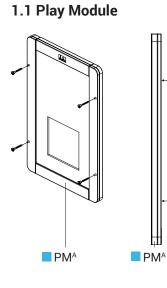

#### PLAY MODULE

#### 1. WALL MOUNTING | 2. FM FRAME MOUNT

S16

**Play Module** PM<sup>A</sup> PM<sup>B</sup> All the play modules needs to be mounted 40 cm above the ground. This is for the optimum play comfort.

#### **Required tools**

**2.1 Play Module with FM Frame** • PM<sup>B</sup> To put a playmodule on a FM frame, you should remove these slats.

**3.1 Play module** PM<sup>A</sup> • PM<sup>B</sup> To put a play module on a playsystem,

#### **Required tools**

**Play module** PM<sup>A</sup> • PM<sup>B</sup> All the play modules needs to be mounted 40 cm above the ground. This is for the optimum play comfort.