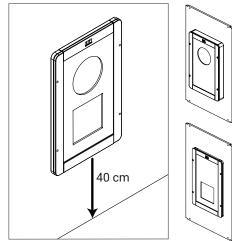

#### 1. WALL MOUNTING | 2. FM FRAME MOUNT

S16

**Play Module** PM<sup>A</sup> PM<sup>B</sup> All the play modules needs to be mounted 40 cm above the ground. This is for the optimum play comfort.

#### **Required tools**

**Play module** PM<sup>A</sup> • PM<sup>B</sup> All the play modules needs to be mounted 40 cm above the ground. This is for the optimum play comfort.