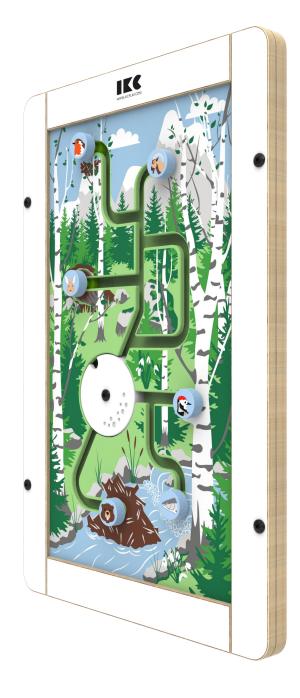

#### Into the woods

Into the woods is a game which challenges children to sort the animals to bring them back to their homes. The rectangular wall game has a natural, modern frame made of birch plywood with a white painted front which compliments many environments.

#### Play module | Into the woods

(EN 71

| Article no. | Frame colour | Colour code | Size HxWxD  | Mounting  | Age         | KG     |                                         |
|-------------|--------------|-------------|-------------|-----------|-------------|--------|-----------------------------------------|
| PP00703     | White        | RAL 9003    | 70x45x4,5cm | wallmount | 2 - 8 years | 5,8 KG | MDF, ABS, Beechwood, RVS, Birch Plywood |