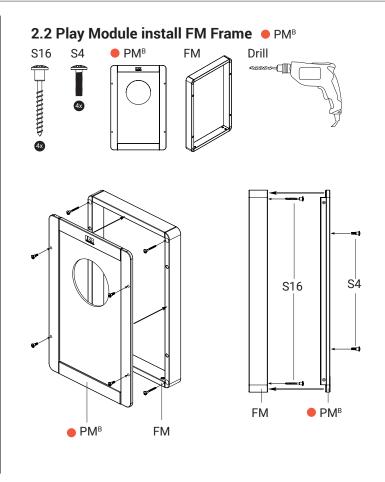

#### **Required tools**

**2.1 Play Module with FM Frame** • PM<sup>B</sup> To put a playmodule on a FM frame, you should remove these slats.

**3.1 Play module** PM<sup>A</sup> • PM<sup>B</sup> To put a play module on a playsystem,

you should remove these slats.