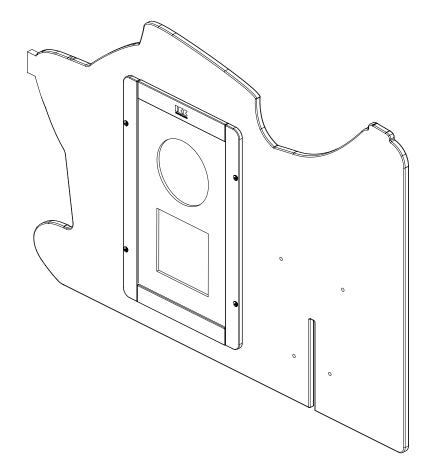

#### Play module | Into the woods

(EN 71

| Article no. | Frame colour | Colour code | Size HxWxD  | Mounting  | Age         | KG     |                                         |
|-------------|--------------|-------------|-------------|-----------|-------------|--------|-----------------------------------------|
| PP00703     | White        | RAL 9003    | 70x45x4,5cm | wallmount | 2 - 8 years | 5,8 KG | MDF, ABS, Beechwood, RVS, Birch Plywood |