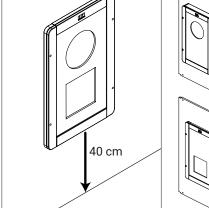

#### 1. WALL MOUNTING | 2. FM FRAME MOUNT

S16

**Play Module** PM<sup>A</sup> PM<sup>B</sup> All the play modules needs to be mounted 40 cm above the ground. This is for the optimum play comfort.

#### **Required tools**

**Play module** PM<sup>A</sup> • PM<sup>B</sup> All the play modules needs to be mounted 40 cm above the ground. This is for the optimum play comfort.