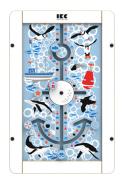

### **Anchors aweigh**

Anchors aweigh is a sorting game in which children have to finish the pattern by moving the symbols to the right place. The rectangular wall game has a natural, modern frame made of birch plywood with a white painted front which compliments many environments.

### Play module | Anchors aweigh

| Article no. | Frame colour | Colour code | Size HxWxD  | Mounting  | Age         | KG     |                                         |
|-------------|--------------|-------------|-------------|-----------|-------------|--------|-----------------------------------------|
| PP00700     | White        | RAL 9003    | 70x45x4,5cm | wallmount | 2 - 8 years | 5,8 KG | MDF, Beechwood, ABS, RVS, Birch Plywood |