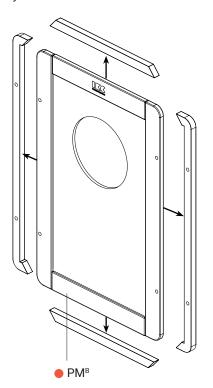

#### 2.1 Play Module with FM Frame ● PM<sup>B</sup>

To put a playmodule on a FM frame, you should remove these slats.

**3.1 Play module** ■ PM<sup>A</sup> ● PM<sup>B</sup> 3.2 Play module on play system **Required tools** To put a play module on a playsystem, ● PM<sup>B</sup> or ■ PM<sup>A</sup> PS you should remove these slats. S4 S18 ● PM<sup>B</sup> or ■ PM<sup>A</sup> PS PS S18 S4 ● PM<sup>B</sup> or ■ PM<sup>A</sup> ■ PM<sup>B</sup> or ■ PM<sup>A</sup>

### 5.1 Install FM Frame to play module ● PM<sup>B</sup>

To put a playmodule on a FM frame, you should remove these slats.

### 7.1 Install FM Frame to play module ● PM<sup>B</sup>

To put a playmodule on a FM frame, you should remove these slats.

### 8.1 Remove the slats ● PM<sup>B</sup> ■ PM<sup>A</sup>

To put a playmodule on a fence (FP<sup>B</sup>), you should remove these slats.