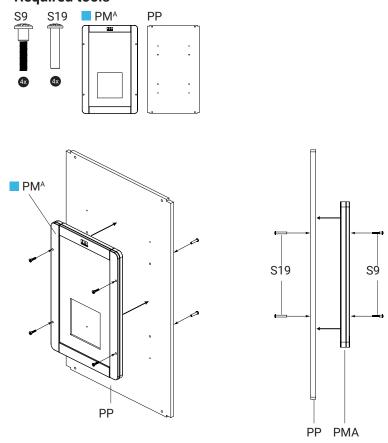

#### 2.1 Play Module with FM Frame ● PM<sup>B</sup>

To put a playmodule on a FM frame, you should remove these slats.

**3.1 Play module** ■ PM<sup>A</sup> ● PM<sup>B</sup> 3.2 Play module on play system **Required tools** To put a play module on a playsystem, ● PM<sup>B</sup> or ■ PM<sup>A</sup> PS you should remove these slats. S4 S18 ● PM<sup>B</sup> or ■ PM<sup>A</sup> PS PS S18 S4 ● PM<sup>B</sup> or ■ PM<sup>A</sup> ■ PM<sup>B</sup> or ■ PM<sup>A</sup>

# 4.1 Install play module on play tower Required tools