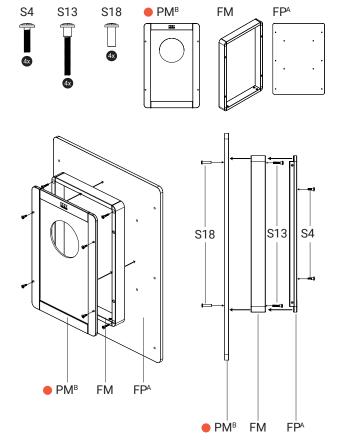

#### 2.1 Play Module with FM Frame ● PM<sup>B</sup>

To put a playmodule on a FM frame, you should remove these slats.

**3.1 Play module** ■ PM<sup>A</sup> ● PM<sup>B</sup> 3.2 Play module on play system **Required tools** To put a play module on a playsystem, ● PM<sup>B</sup> or ■ PM<sup>A</sup> PS you should remove these slats. S4 S18 ● PM<sup>B</sup> or ■ PM<sup>A</sup> PS PS S18 S4 ● PM<sup>B</sup> or ■ PM<sup>A</sup> ■ PM<sup>B</sup> or ■ PM<sup>A</sup>

### 5.1 Install FM Frame to play module ● PM<sup>B</sup>

To put a playmodule on a FM frame, you should remove these slats.