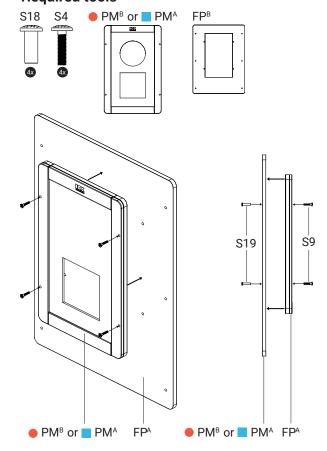

ls



### 5.1 Install FM Frame to play module ● PM<sup>B</sup>

To put a playmodule on a FM frame, you should remove these slats.



# 5.2 Install play module with FM frame on play tower Required tools



# Play module ■ PM<sup>A</sup> ● PM<sup>B</sup> All the play modules needs to be mounted 40 cm above the ground. This is for the optimum play comfort.



# 6.1 Install play module on fence Required tools



### 7.1 Install FM Frame to play module ● PM<sup>B</sup>

To put a playmodule on a FM frame, you should remove these slats.



# 7.2 Install play module with FM frame on fence Required tools



### 8.1 Remove the slats ● PM<sup>B</sup> ■ PM<sup>A</sup>

To put a playmodule on a fence (FP<sup>B</sup>), you should remove these slats.



# 8.2 Install play module on fence Required tools