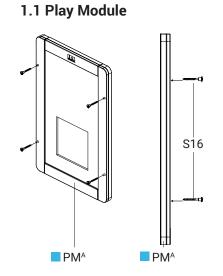

e with the standard is legally required for all toys sold in the European Union.



All our products only use FSC certified wood, so eco- and environment friendly!



Our products are comornium....
health, safety and environmental
protection standards for products
(A within the FI).

IKC | HQ EUROPE Dronten | The Netherlands +31 (0)321 38 77 30

IKC | HQ ASIA Shanghai | China +86 (0)573 82 58 61 83 sales.cn@ikcplay.com www.ikcplay.com.cn

### Playable on one side





















### Playable on both sides











### **Play Module**





# FM Frame



#### Fence mounted







### Play system mounted

Play system of choice

### 



Play Module ■ PM<sup>A</sup> ● PM<sup>B</sup>
All the play modules needs to be mounted 40 cm above the ground.
This is for the optimum play comfort.







#### 2.1 Play Module with FM Frame ● PM<sup>B</sup>

To put a playmodule on a FM frame, you should remove these slats.





**3.1 Play module** ■ PM<sup>A</sup> ● PM<sup>B</sup> 3.2 Play module on play system **Required tools** To put a play module on a playsystem, ● PM<sup>B</sup> or ■ PM<sup>A</sup> PS you should remove these slats. S4 S18 ● PM<sup>B</sup> or ■ PM<sup>A</sup> PS PS S18 S4 ● PM<sup>B</sup> or ■ PM<sup>A</sup> ■ PM<sup>B</sup> or ■ PM<sup>A</sup>



# Play module ■ PM<sup>A</sup> ● PM<sup>B</sup> All the play modules needs to be mounted 40 cm above the ground. This is for the optimum play comfort.



# 4.1 Install play module on play tower Required tools



### 5.1 Install FM Frame to play module ● PM<sup>B</sup>

To put a playmodule on a FM frame, you should remove th