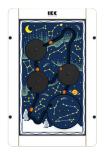

### **Anchors aweigh**

Anchors aweigh is a sorting game in which children have to finish the pattern by moving the symbols to the right place. The rectangular wall game has a natural, modern frame made of birch plywood with a white painted front which compliments many environments.

### Play module | Anchors aweigh

| Article no. | Frame colour | Colour code | Size HxWxD  | Mounting  | Age         | KG     |                                         |
|-------------|--------------|-------------|-------------|-----------|-------------|--------|-----------------------------------------|
| PP00700     | White        | RAL 9003    | 70x45x4,5cm | wallmount | 2 - 8 years | 5,8 KG | MDF, Beechwood, ABS, RVS, Birch Plywood |