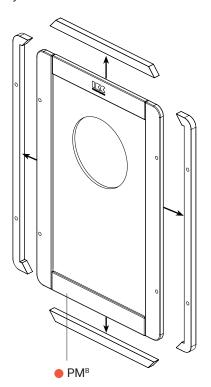

### 8.1 Remove the slats ● PM<sup>B</sup> ■ PM<sup>A</sup>

To put a playmodule on a fence (FP<sup>B</sup>), you should remove these slats.