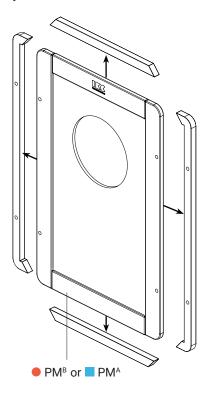

### 8.1 Remove the slats ● PM<sup>B</sup> ■ PM<sup>A</sup>

To put a playmodule on a fence (FP<sup>B</sup>), you should remove these slats.