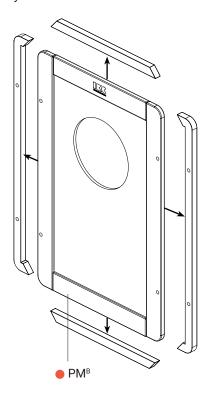

### 8.1 Remove the slats ● PM<sup>B</sup> ■ PM<sup>A</sup>

To put a playmodule on a fence (FP<sup>B</sup>), you should remove these slats.