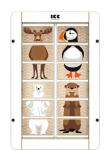

### **Anchors aweigh**

Anchors aweigh is a sorting game in which children have to finish the pattern by moving the symbols to the right place. The rectangular wall game has a natural, modern frame made of birch plywood with a white painted front which compliments many environments.

### Play module | Anchors aweigh

| Article no. | Frame colour | Colour code | Size HxWxD  | Mounting  | Age         | KG     |                                         |
|-------------|--------------|-------------|-------------|-----------|-------------|--------|-----------------------------------------|
| PP00700     | White        | RAL 9003    | 70x45x4,5cm | wallmount | 2 - 8 years | 5,8 KG | MDF, Beechwood, ABS, RVS, Birch Plywood |