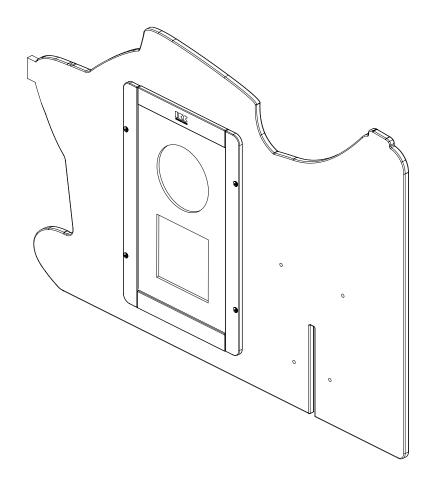

### **Anchors aweigh**

Anchors aweigh is a sorting game in which children have to finish the pattern by moving the symbols to the right place. The rectangular wall game has a natural, modern frame made of birch plywood with a white painted front which compliments many environments.

### Play module | Anchors aweigh

| Article no. | Frame colour | Colour code | Size HxWxD  | Mounting  | Age         | KG     |                                         |
|-------------|--------------|-------------|-------------|-----------|-------------|--------|-----------------------------------------|
| PP00700     | White        | RAL 9003    | 70x45x4,5cm | wallmount | 2 - 8 years | 5,8 KG | MDF, Beechwood, ABS, RVS, Birch Plywood |