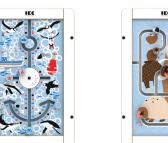

### **Anchors aweigh**

Anchors aweigh is a sorting game in which children have to finish the pattern by moving the symbols to the right place. The rectangular wall game has a natural, modern frame made of birch plywood with a white painted front which compliments many environments.

### Play module | Anchors aweigh

| Article no. | Frame colour | Colour code | Size HxWxD  | Mounting  | Age         | KG     |                                         |
|-------------|--------------|-------------|-------------|-----------|-------------|--------|-----------------------------------------|
| PP00700     | White        | RAL 9003    | 70x45x4,5cm | wallmount | 2 - 8 years | 5,8 KG | MDF, Beechwood, ABS, RVS, Birch Plywood |