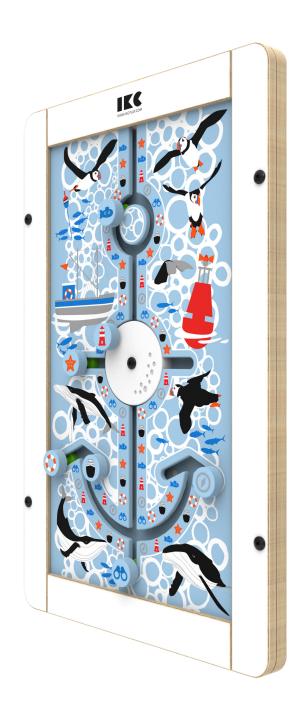

### **Anchors aweigh**

Anchors aweigh is a sorting game in which children have to finish the pattern by moving the symbols to the right place. The rectangular wall game has a natural, modern frame made of birch plywood with a white painted front which compliments many environments.

### Play module | Anchors aweigh

| Article no. | Frame colour | Colour code | Size HxWxD  | Mounting  | Age         | KG     |                                         |
|-------------|--------------|-------------|-------------|-----------|-------------|--------|-----------------------------------------|
| PP00700     | White        | RAL 9003    | 70x45x4,5cm | wallmount | 2 - 8 years | 5,8 KG | MDF, Beechwood, ABS, RVS, Birch Plywood |